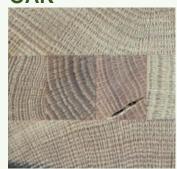

# **TIMBER TYPES & FINISHES**

## **TIMBER TYPES**

## **PINE**



LÄRCHE



**MERANTI** 



OAK







#### **TIMBER FINISHES**



\*Finish is only available without warranty. A high surface temperature is caused by the color's dark pigmentation. Therefore, no guarantee can be provided that this colour option will withstand long-term external exposure.

#### **ALTERNATIVE FINISHES**



Timber can also be painted in RAL colours. These colours can be viewed at <a href="www.ralcolorchart.com">www.ralcolorchart.com</a>. Colour matching is also possible, if samples are made available. Please contact us for more information.