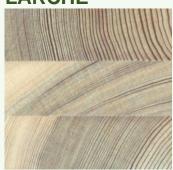

# **TIMBER TYPES & FINISHES**

## **TIMBER TYPES**

## **PINE**



LÄRCHE



**MERANTI** 



OAK







#### **TIMBER FINISHES**



\*Finish is only available without warranty. A high surface temperature is caused by the color's dark pigmentation. Therefore, no guarantee can be provided that this colour option will withstand long-term external exposure.

#### **ALTERNATIVE FINISHES**



Timber can also be painted in RAL colours. These colours can be viewed at <a href="www.ralcolorchart.com">www.ralcolorchart.com</a>. Colour matching is also possible, if samples are made available. Please contact us for more information.