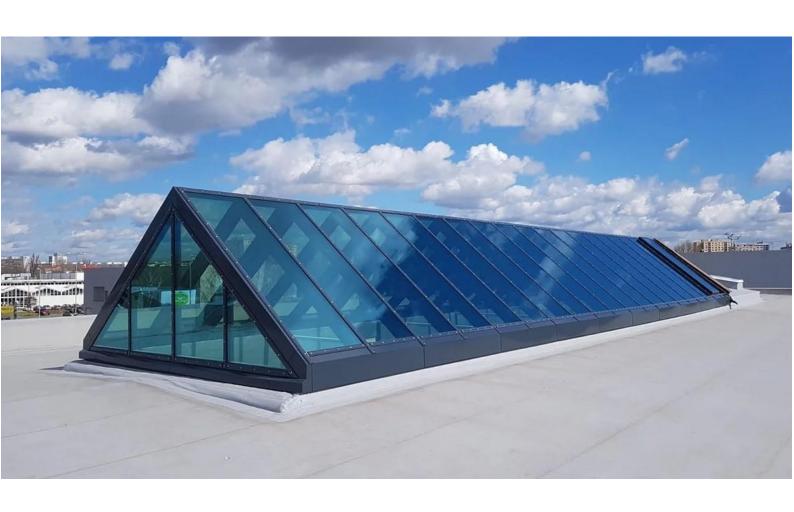

# **Custom Overhead Glass**

Sustainable Construction Services (SCS) supplies and installs high-quality custom fixed skylights, glass roofs, glass canopies, and overhead glazing.





Add a special feature to your home or office

# Maximise natural light

# Create a clear view to enjoy the sky

The addition of a skylight or glass roof to a space allows for natural light to flood the area, creating a pleasant and positive atmosphere. Glass roofs and skylights are popular features that increase the attractiveness of a space by creating a clear view of the beautiful sky.

Our extensive product range and technical expertise mean we can create a solution for any project, small or large, commercial or residential. We custom design and install our skylights and glass roofs to suit each unique project.





#### **Key Features**

#### Abundant Natural Light

Reduce dark corners. The addition of a skylight or glass roof allow an influx of natural light, brightening up the sp