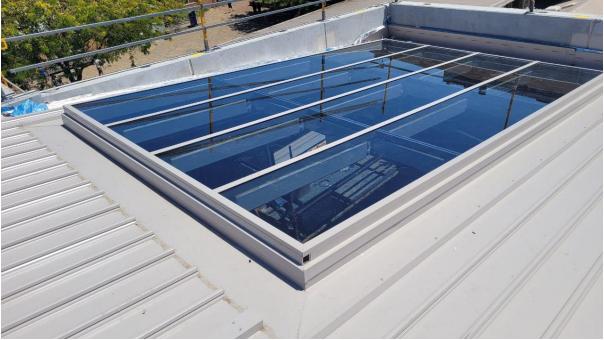

e projects, the aluminium glazing suite is mechanically fixed using structural connections to the supporting structure (steel, timber, aluminium, concrete hob etc.).





#### **Aluminium Frame Finish**

The aluminium channel profiles are powder coated or anodised in the required finish. Powder coating is the application of pigmented powder that once heat cured, becomes a solid tough coating that adheres to the surface of the aluminium. Our channels are finished in a range of powder coat colours from Dulux.

Anodising is an electro-chemical treatment of aluminium that results in a hard and durable finish, while maintaining the metallic lustre of aluminium. There are a limited number of finishes available in anodised such as natural aluminium, bronze and black.

# **Project Photos**