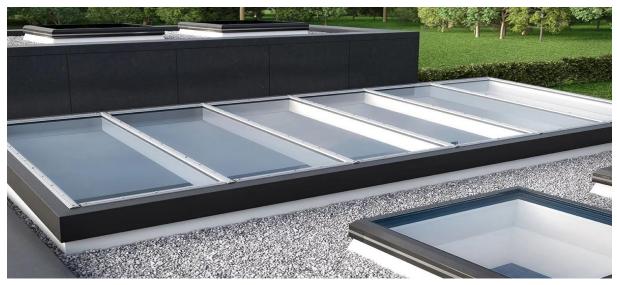

## **Product Technical Details**

Our custom skylight and glass roof installations utilise high quality aluminium glazing suites to secure the overhead glass to the supporting sub-structure. Our Australian made aluminium systems are suitable for single glazed, double glazed and triple glazed applications.

## Aluminium Suites suitable for 6 – 14 mm glass

# Aluminium Suites suitable for 19 – 28 mm glass

#### Aluminium Suites suitable for 32 - 36 mm glass

## **Mounting Detail**

Subject to the requirements of the projects, the aluminium glazing suite is mechanically fixed using structural connections to the supporting structure (steel, timber, aluminium, concrete hob etc.).