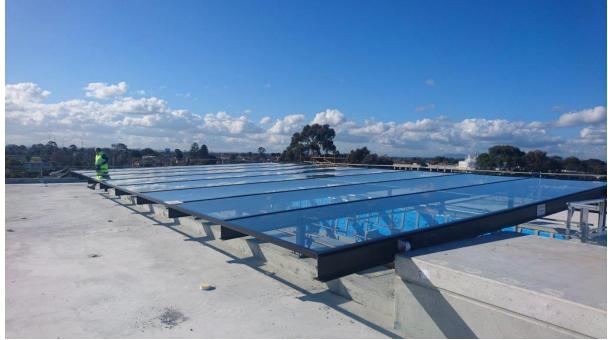

ojects, the aluminium glazing suite is mechanically fixed using structural connections to the supporting structure (steel, timber, aluminium, concrete hob etc.).





#### **Aluminium Frame Finish**

The aluminium channel profiles are powder coated or anodised in the required finish. Powder coating is the application of pigmented powder that once heat cured, becomes a solid tough coating that adheres to the surface of the aluminium. Our channels are finished in a range of powder coat colours from Dulux.

Anodising is an electro-chemical treatment of aluminium that results in a hard and durable finish, while maintaining the metallic lustre of aluminium. There are a limited number of finishes available in anodised such as natural aluminium, bronze and black.

# **Project Photos**