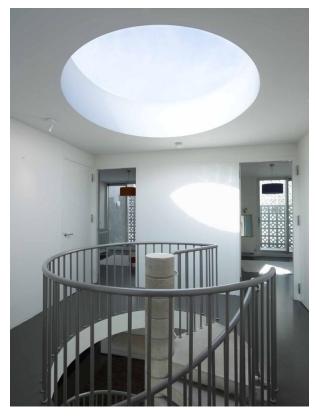

amic views, connecting you with the changing skies, day and night. Bask in the gentle glow of natural sunlight, creating a bright and uplifting ambiance.

## Customisable Designs

Elevate the aesthetic appeal of your home or office with sleek and modern designs. Choose from a variety of shapes, sizes and styles to complement the home or spaces architecture. Incorporate natural ventilation to increase the fresh air and comfort of the space.

#### **Energy Efficiency and Comfort**

Enjoy the beauty of each season without compromising on comfort. Our technical expertise and product range allow us to provide designs with sufficient insulation and integrate sun control systems to maintain the comfort of the area. Our glass panels are custom designed and made to suit each individual project.





## **Product Technical Details**

Our custom skylight and glass roof installations utilise high quality aluminium glazing suites to secure the overhead glass to the supporting sub-structure. Our Australian made aluminium systems are suitable for single glazed, double glazed and triple glazed applications.

## Aluminium Suites suitable for 6 – 14 mm glass



# Aluminium Suites suitable for 19 – 28 mm glass



#### Aluminium Suites suitable for 32 - 36 mm glass



## **Mounting Detail**

Subject to the requirements of the projects, the aluminium glazing suite is mechanically fixed using structural connections to the supporting structure (steel, timber, aluminium, concrete hob etc.).





#### **Aluminium Frame Finish**

The aluminium channel profiles are powder coated or anodised in the re