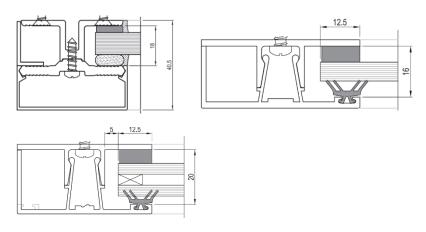

## **Product Technical Details**

Our custom skylight and glass roof installations utilise high quality aluminium glazing suites to secure the overhead glass to the supporting sub-structure. Our Australian made aluminium systems are suitable for single glazed, double glazed and triple glazed applications.

## Aluminium Suites suitable for 6 – 14 mm glass

# Aluminium Suites suitable for 19 – 28 mm glass

#### Aluminium Suites suitable for 32 - 36 mm glass

## **Mounting Detail**

Subject to the requirements of the projects, the aluminium glazing suite is mechanically fixed using structural connections to the supporting structure (steel, timber, aluminium, concrete hob etc.).