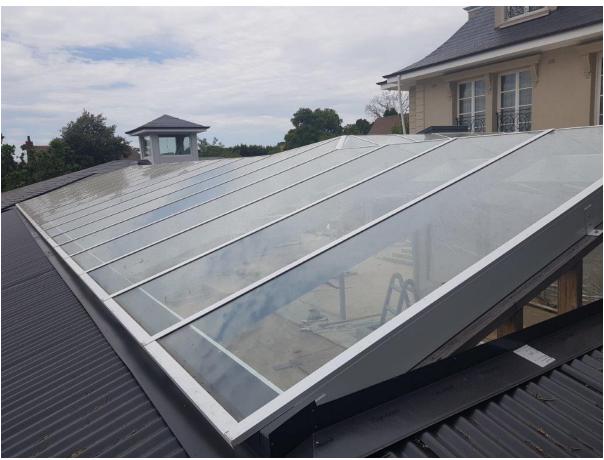

f the projects, the aluminium glazing suite is mechanically fixed using structural connections to the supporting structure (steel, timber, aluminium, concrete hob etc.).





#### **Aluminium Frame Finish**

The aluminium channel profiles are powder coated or anodised in the required finish. Powder coating is the application of pigmented powder that once heat cured, becomes a solid tough coating that adheres to the surface of the aluminium. Our channels are finished in a range of powder coat colours from Dulux.

Anodising is an electro-chemical treatment of aluminium that results in a hard and durable finish, while maintaining the metallic lustre of aluminium. There are a limited number of finishes available in anodised such as natural aluminium, bronze and black.

# **Project Photos**