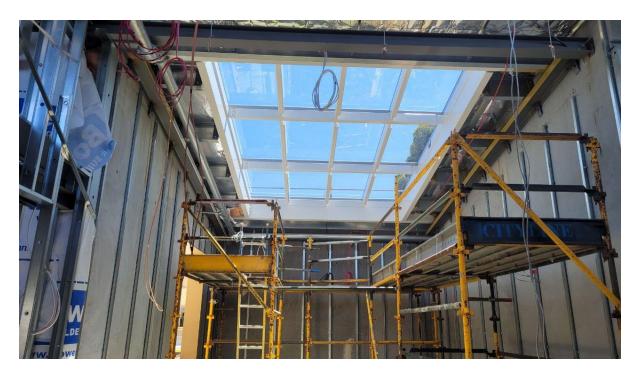

projects, the aluminium glazing suite is mechanically fixed using structural connections to the supporting structure (steel, timber, aluminium, concrete hob etc.).





#### **Aluminium Frame Finish**

The aluminium channel profiles are powder coated or anodised in the required finish. Powder coating is the application of pigmented powder that once heat cured, becomes a solid tough coating that adheres to the surface of the aluminium. Our channels are finished in a range of powder coat colours from Dulux.

Anodising is an electro-chemical treatment of aluminium that results in a hard and durable finish, while maintaining the metallic lustre of aluminium. There are a limited number of finishes available in anodised such as natural aluminium, bronze and black.

# **Project Photos**