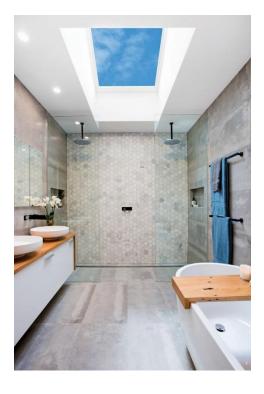

# Create a clear view to enjoy the sky

The addition of a skylight or glass roof to a space allows for natural light to flood the area, creating a pleasant and positive atmosphere. Glass roofs and skylights are popular features that increase the attractiveness of a space by creating a clear view of the beautiful sky.

#### Abundant Natural Light

Reduce dark corners. The addition of a skylight or glass roof allow an influx of natural light, brightening up the space and creating a vibrant atmosphere

#### Panoramic Views

Immerse yourself in the beauty of the outdoors. Our glass roofs offer panoramic views, connecting you with the changing skies, day and night. Bask in the gentle glow of natural sunlight, creating a bright and uplifting ambiance.