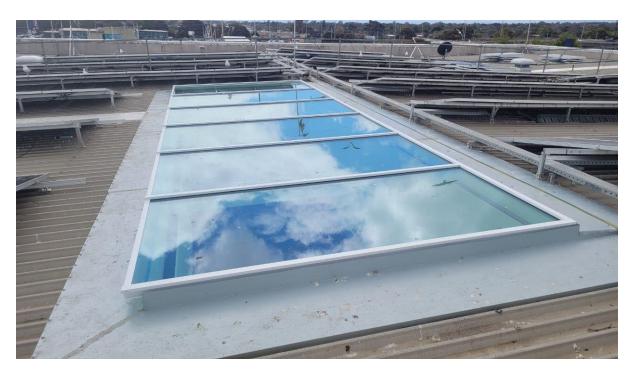

the projects, the aluminium glazing suite is mechanically fixed using structural connections to the supporting structure (steel, timber, aluminium, concrete hob etc.).





#### **Aluminium Frame Finish**

The aluminium channel profiles are powder coated or anodised in the required finish. Powder coating is the application of pigmented powder that once heat cured, becomes a solid tough coating that adheres to the surface of the aluminium. Our channels are finished in a range of powder coat colours from Dulux.

Anodising is an electro-chemical treatment of aluminium that results in a hard and durable finish, while maintaining the metallic lustre of aluminium. There are a limited number of finishes available in anodised such as natural aluminium, bronze and black.

# **Project Photos**