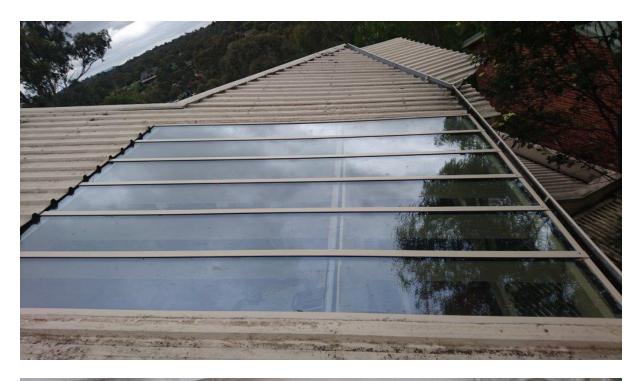

ects, the aluminium glazing suite is mechanically fixed using structural connections to the supporting structure (steel, timber, aluminium, concrete hob etc.).





#### **Aluminium Frame Finish**

The aluminium channel profiles are powder coated or anodised in the required finish. Powder coating is the application of pigmented powder that once heat cured, becomes a solid tough coating that adheres to the surface of the aluminium. Our channels are finished in a range of powder coat colours from Dulux.

Anodising is an electro-chemical treatment of aluminium that results in a hard and durable finish, while maintaining the metallic lustre of aluminium. There are a limited number of finishes available in anodised such as natural aluminium, bronze and black.

# **Project Photos**