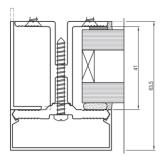

# Aluminium Suites suitable for 19 – 28 mm glass

#### Aluminium Suites suitable for 32 - 36 mm glass