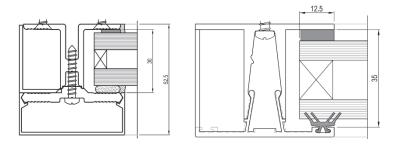

## Aluminium Suites suitable for 6 – 14 mm glass

## **Mounting Detail**

Subject to the requirements of the projects, the aluminium glazing suite is mechanically fixed using structural connections to the supporting structure (steel, timber, aluminium, concrete hob etc.).