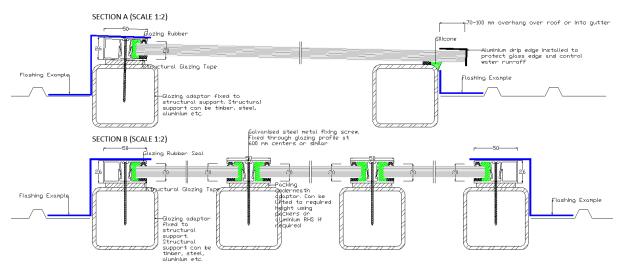

## **Mounting Detail**

Subject to the requirements of the projects, the aluminium glazing suite is mechanically fixed using structural connections to the supporting structure (steel, timber, aluminium, concrete hob etc.).

#### **Aluminium Frame Finish**

The aluminium channel profiles are powder coated or anodised in the required finish. Powder coating is the application of pigmented powder that once heat cured, becomes a solid tough coating that adheres to the surface of the aluminium. Our channels are finished in a range of powder coat colours from Dulux.