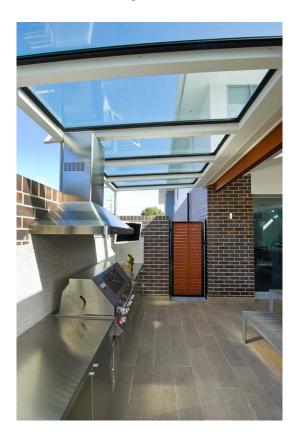

oramic views, connecting you with the changing skies, day and night. Bask in the gentle glow of natural sunlight, creating a bright and uplifting ambiance.

## Customisable Designs

Elevate the aesthetic appeal of your home or office with sleek and modern designs. Choose from a variety of shapes, sizes and styles to complement the home or spaces architecture. Incorporate natural ventilation to increase the fresh air and comfort of the space.

#### **Energy Efficiency and Comfort**

Enjoy the beauty of each season without compromising on comfort. Our technical expertise and product range allow us to provide designs with sufficient insulation and integrate sun control systems to maintain the comfort of the area. Our glass panels are custom designed and made to suit each individual project.





## **Product Technical Details**

Our custom skylight and glass roof installations utilise high quality aluminium glazing suites to secure the overhead glass to the supporting sub-structure. Our Australian made aluminium systems are suitable for single glazed, double glazed and triple glazed applications.

## Aluminium Suites suitable for 6 – 14 mm glass



# Aluminium Suites suitable for 19 – 28 mm glass



#### Aluminium Suites suitable for 32 - 36 mm glass



## **Mounting Detail**

Subject to the requirements of the projects, the aluminium glazing suite is mechanically fixed using structural connections to the supporting structure (steel, timber, aluminium, concrete hob etc.).





#### **Aluminium Frame Finish**

The aluminium channel profiles are powder coated or anodised in the