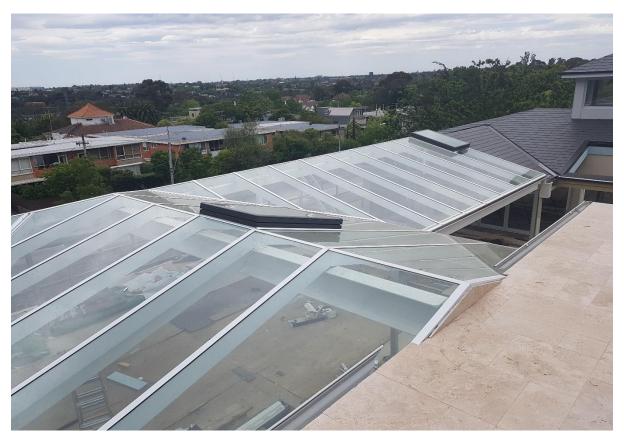

of the projects, the aluminium glazing suite is mechanically fixed using structural connections to the supporting structure (steel, timber, aluminium, concrete hob etc.).





#### **Aluminium Frame Finish**

The aluminium channel profiles are powder coated or anodised in the required finish. Powder coating is the application of pigmented powder that once heat cured, becomes a solid tough coating that adheres to the surface of the aluminium. Our channels are finished in a range of powder coat colours from Dulux.

Anodising is an electro-chemical treatment of aluminium that results in a hard and durable finish, while maintaining the metallic lustre of aluminium. There are a limited number of finishes available in anodised such as natural aluminium, bronze and black.

# **Project Photos**