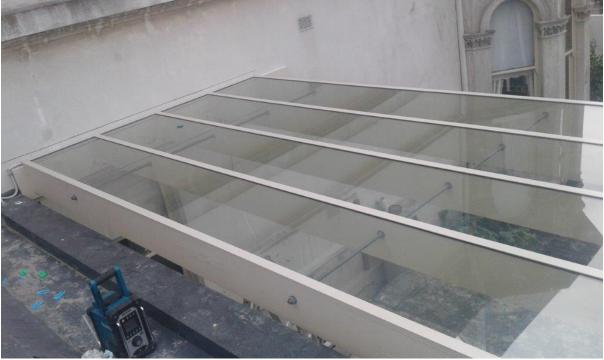

ts, the aluminium glazing suite is mechanically fixed using structural connections to the supporting structure (steel, timber, aluminium, concrete hob etc.).





#### **Aluminium Frame Finish**

The aluminium channel profiles are powder coated or anodised in the required finish. Powder coating is the application of pigmented powder that once heat cured, becomes a solid tough coating that adheres to the surface of the aluminium. Our channels are finished in a range of powder coat colours from Dulux.

Anodising is an electro-chemical treatment of aluminium that results in a hard and durable finish, while maintaining the metallic lustre of aluminium. There are a limited number of finishes available in anodised such as natural aluminium, bronze and black.

# **Project Photos**