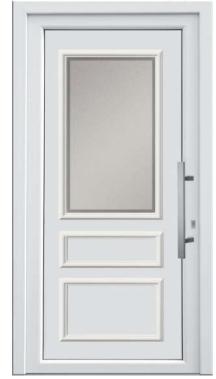

## **UPVC ENTRANCE DOOR MODELS**

The following document contains visualisations of uPVC entrance door designs. These images are to be used as a guide only. Colours, finishes, glazing and hardware can be changed based on availability.

Please note: some panel designs might not be available for specific door sizes. Please contact SCS to check technical capabilities.

**MODEL 101** 

**MODEL 102** 

**MODEL 103** 

**MODEL 104** 

**MODEL 105** 