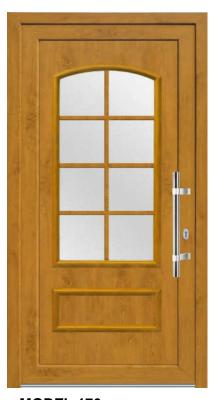

## **UPVC ENTRANCE DOOR MODELS**

The following document contains visualisations of uPVC entrance door designs. These images are to be used as a guide only. Colours, finishes, glazing and hardware can be changed based on availability.

Please note: some panel designs might not be available for specific door sizes. Please contact SCS to check technical capabilities.

**MODEL 101** 

**MODEL 102** 

**MODEL 103** 

**MODEL 104** 

**MODEL 105** 