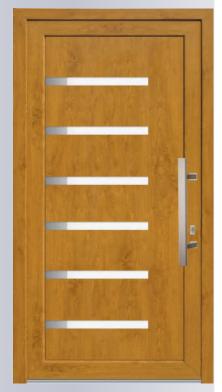

## **UPVC ENTRANCE DOOR MODELS**



The following document contains visualisations of uPVC entrance door designs. These images are to be used as a guide only. Colours, finishes, glazing and hardware can be changed based on availability.

Please note: some panel designs might not be available for specific door sizes. Please contact SCS to check technical capabilities.









**MODEL 101** 



**MODEL 102** 



**MODEL 103** 



**MODEL 104** 



**MODEL 105** 









**MODEL 107** 



**MODEL 108** 



**MODEL 109** 



**MODEL 110** 



**MODEL 111** 









**MODEL 113** 



**MODEL 114** 



**MODEL 115** 



**MODEL 116** 



**MODEL 117** 





**MODEL 118** 



**MODEL 119** 



**MODEL 120** 



**MODEL 121** 



**MODEL 122** 



**MODEL 123** 









**MODEL 125** 



**MODEL 126** 



**MODEL 127** 



**MODEL 128** 



**MODEL 129** 









**MODEL 131** 



**MODEL 132** 



**MODEL 133** 



**MODEL 134** 



**MODEL 135** 











**MODEL 136** 

**MODEL 137** 

**MODEL 138** 



**MODEL 139** 



**MODEL 140** 



**MODEL 141** 









**MODEL 143** 



**MODEL 144** 



**MODEL 145** 



**MODEL 146** 



**MODEL 147** 









**MODEL 149** 



**MODEL 150** 



**MODEL 151** 



**MODEL 152** 



**MODEL 153** 









**MODEL 155** 



**MODEL 156** 



**MODEL 157** 



**MODEL 158** 



**MODEL 159** 









**MODEL 161** 



**MODEL 162**