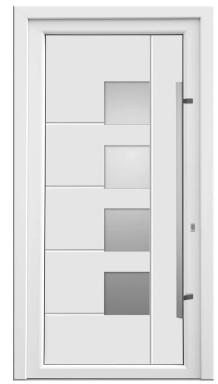

## **UPVC ENTRANCE DOOR MODELS**



The following document contains visualisations of uPVC entrance door designs. These images are to be used as a guide only. Colours, finishes, glazing and hardware can be changed based on availability.

Please note: some panel designs might not be available for specific door sizes. Please contact SCS to check technical capabilities.









**MODEL 101** 



**MODEL 102** 



**MODEL 103** 



**MODEL 104** 



**MODEL 105** 









**MODEL 107** 



**MODEL 108** 



**MODEL 109** 



**MODEL 110** 



**MODEL 111** 









**MODEL 113** 



**MODEL 114** 



**MODEL 115** 



**MODEL 116** 



**MODEL 117** 





**MODEL 118** 



**MODEL 119** 



**MODEL 120** 



**MODEL 121** 



**MODEL 122** 



**MODEL 123** 









**MODEL 125** 



**MODEL 126** 



**MODEL 127** 



**MODEL 128** 



**MODEL 129** 









**MODEL 131** 



**MODEL 132** 



**MODEL 133** 



**MODEL 134** 



**MODEL 135** 











**MODEL 136** 

**MODEL 137** 

**MODEL 138** 



**MODEL 139** 



**MODEL 140** 



**MODEL 141** 









**MODEL 143** 



**MODEL 144** 



**MODEL 145** 



**MODEL 146** 



**MODEL 147** 









**MODEL 149** 



**MODEL 150** 



**MODEL 151** 



**MODEL 152** 



**MODEL 153** 









**MODEL 155** 



**MODEL 156** 



**MODEL 157** 



**MODEL 158** 



**MODEL 159** 









**MODEL 161**