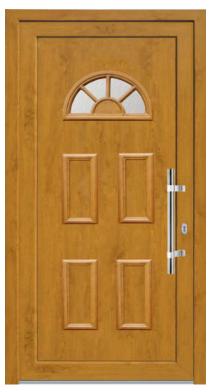

## **UPVC ENTRANCE DOOR MODELS**

The following document contains visualisations of uPVC entrance door designs. These images are to be used as a guide only. Colours, finishes, glazing and hardware can be changed based on availability.

Please note: some panel designs might not be available for specific door sizes. Please contact SCS to check technical capabilities.

**MODEL 101** 

**MODEL 102** 

**MODEL 103** 

**MODEL 104** 

**MODEL 105** 