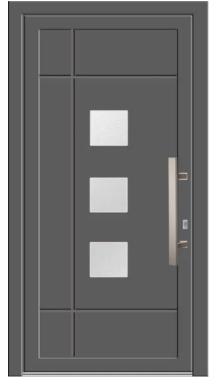

## **UPVC ENTRANCE DOOR MODELS**



The following document contains visualisations of uPVC entrance door designs. These images are to be used as a guide only. Colours, finishes, glazing and hardware can be changed based on availability.

Please note: some panel designs might not be available for specific door sizes. Please contact SCS to check technical capabilities.









**MODEL 101** 



**MODEL 102** 



**MODEL 103** 



**MODEL 104** 



**MODEL 105** 









**MODEL 107** 



**MODEL 108** 



**MODEL 109** 



**MODEL 110** 



**MODEL 111** 









**MODEL 113** 



**MODEL 114** 



**MODEL 115** 



**MODEL 116** 



**MODEL 117** 





**MODEL 118** 



**MODEL 119** 



**MODEL 120** 



**MODEL 121** 



**MODEL 122** 



**MODEL 123** 









**MODEL 125** 



**MODEL 126** 



**MODEL 127** 



**MODEL 128** 



**MODEL 129** 









**MODEL 131** 



**MODEL 132** 



**MODEL 133** 



**MODEL 134** 



**MODEL 135** 











**MODEL 136** 

**MODEL 137** 

**MODEL 138** 



**MODEL 139** 



**MODEL 140** 



**MODEL 141** 









**MODEL 143** 



**MODEL 144** 



**MODEL 145** 



**MODEL 146** 



**MODEL 147** 









**MODEL 149** 



**MODEL 150** 



**MODEL 151** 



**MODEL 152** 



**MODEL 153** 









**MODEL 155** 



**MODEL 156** 



**MODEL 157** 



**MODEL 158** 



**MODEL 159**