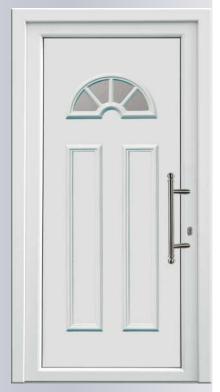

## **UPVC ENTRANCE DOOR MODELS**

The following document contains visualisations of uPVC entrance door designs. These images are to be used as a guide only. Colours, finishes, glazing and hardware can be changed based on availability.

Please note: some panel designs might not be available for specific door sizes. Please contact SCS to check technical capabilities.

**MODEL 101** 

**MODEL 102** 

**MODEL 103** 

**MODEL 104** 

**MODEL 105** 