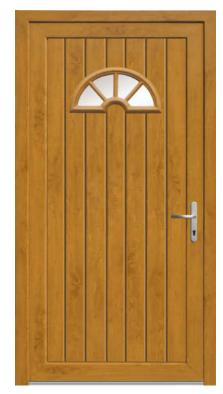

## **UPVC ENTRANCE DOOR MODELS**

The following document contains visualisations of uPVC entrance door designs. These images are to be used as a guide only. Colours, finishes, glazing and hardware can be changed based on availability.

Please note: some panel designs might not be available for specific door sizes. Please contact SCS to check technical capabilities.

**MODEL 101** 

**MODEL 102** 

**MODEL 103** 

**MODEL 104** 

**MODEL 105** 