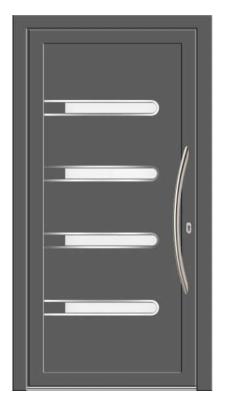

Please note: some panel designs might not be available for specific door sizes. Please contact SCS to check technical capabilities.

**MODEL 101** 

**MODEL 102** 

**MODEL 103** 

**MODEL 104** 

**MODEL 105** 