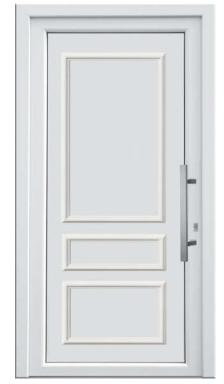

## **UPVC ENTRANCE DOOR MODELS**

The following document contains visualisations of uPVC entrance door designs. These images are to be used as a guide only. Colours, finishes, glazing and hardware can be changed based on availability.

Please note: some panel designs might not be available for specific door sizes. Please contact SCS to check technical capabilities.

**MODEL 101** 

**MODEL 102** 

**MODEL 103** 

**MODEL 104** 

**MODEL 105** 